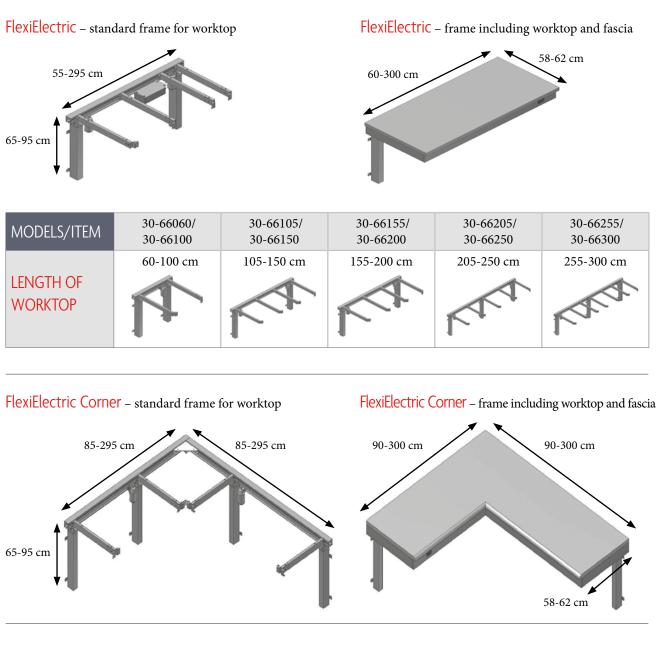

## FLEXIELECTRIC/FLEXICORNER

Max. load: 150 kg evenly distributed Height: 65-95 cm Length: 60-300 cm

# No. 1962205-1016

The items are produced according to the following Directives and Standards: DS / ISO 17966:2016

• We recommend fascia height for 6-8 cm under the tabletop in order to hide the tabletop

• In general the frame is 5 cm shorter than the tabletop.

• We always recommend safety stops for our electrical frames.