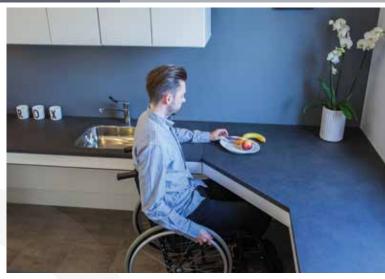

#### YOUR TABLETOP WILL REACH NEW HEIGHTS

Electrical height adjustable system allows you to easily adjust the tabletop for the perfect working height for both persons sitting or standing.

Especially suitable for wheelchair users as the system allows you to instantly change the worktop height to suit your individual activity.

Corner solutions are also available with the Flexi systems so that the sink, hob and preparation area can be adjusted instantly together.

The Flexi systems are ideal for private homes, schools, training kitchens, nursing homes, homes for elderly people and for people with disabilities.