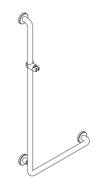

#### **ROPOX Shower Rail**

L-shaped grab rail with shower holder 100cm x 45cm Available in white or grey Smooth surface, easy to clean