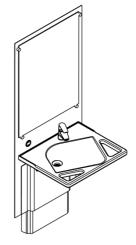

#### **ROPOX SlimLine washbasin**

Electrical height adjustable washbasin (range 70-100cm) with mirror in a combined unit Models with washbasin comes with mixer tap, flexible connecting hoses, and flexible waste.