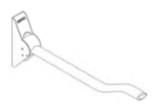

#### ROPOX Toilet Support Arms – Wave 80

Maximum user weight of 80kg. Fold up; wall mounted without wall support, Length 90cm.