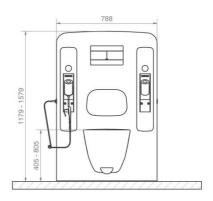

#### **ROPOX Toilet Lifter, Electric**

Electrical height adjustment 40.5 to 80.5cm Unit size in bottom position: 118 x 79 x 20.5cm Hand control may be placed in left or right side as required Flushing 3 or 6 litres Colour of unit is white