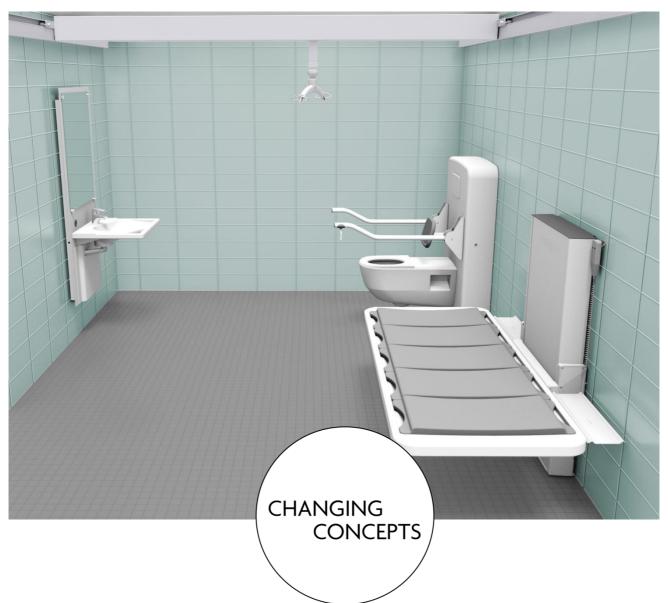

### **Concept Description:**

This layout is as recommended in the BS8300 British Standard.

It's intended to provide a room with sufficient space to have a person with disabilities and one or two carers to assist in toileting and changing/showering. It has a peninsular toilet, adjustable height accessible washbasin and wall mounted Shower and Changing Bed. All parts accessible with the help of a complete room covering overhead hoist system.