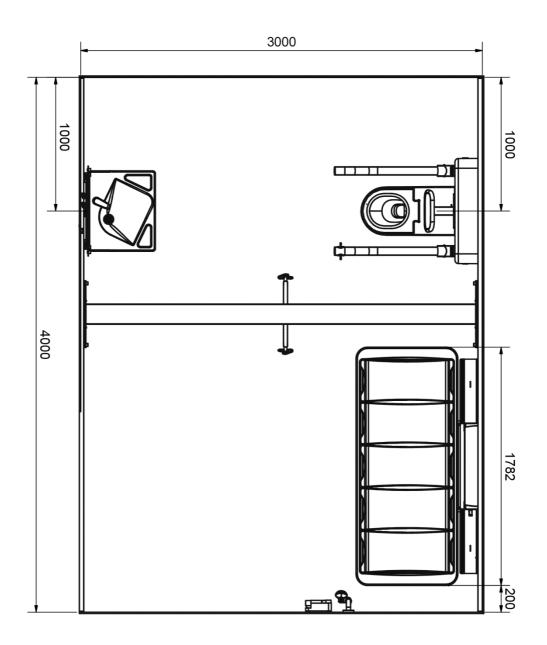

### **Concept Description:**

This layout is as recommended in the BS8300 British Standard.

It's intended to provide a room with sufficient space to have a person with disabilities and one or two carers to assist in toileting and changing/showering. It has a peninsular toilet, adjustable height accessible washbasin and wall mounted Shower and Changing Bed. All parts accessible with the help of a complete room covering overhead hoist system.