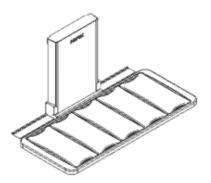

# ROPOX Changing and Shower bed, wall mounted, tilt able incl. flexible waste kit and hand control

Electrical height adjustment 30-100cm Length 178cm Lying area is 18cm shorter 5 slats, double sided - tilt able Maximum user weight of 220kg