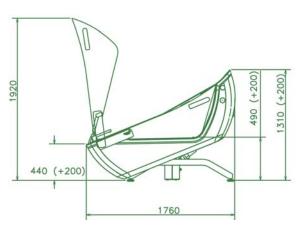

## **Technical**

| Length –<br>Entry Position        | 1760mm     |  |
|-----------------------------------|------------|--|
| Length –<br>Tilting Position      | 1908mm     |  |
| Minimum<br>External Width         | 860mm      |  |
| Maximum<br>External Width         | 935mm      |  |
| Maximum<br>Internal Width         | 680mm      |  |
| Working Height                    | 810/1010mm |  |
| Weight Capacity                   | 210kg      |  |
| Maximum<br>Water Volume           | 270ltr     |  |
| Pre fill foot<br>well Volume      | 98ltr      |  |
| Technical Helpline - 01242 822972 |            |  |