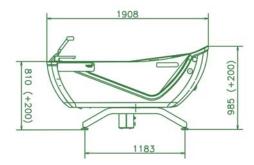

## **Technical**

| Length –<br>Entry Position        | 1760mm     |  |
|-----------------------------------|------------|--|
| Length –<br>Tilting Position      | 1908mm     |  |
| Minimum<br>External Width         | 860mm      |  |
| Maximum<br>External Width         | 935mm      |  |
| Maximum<br>Internal Width         | 680mm      |  |
| Working Height                    | 810/1010mm |  |
| Weight Capacity                   | 210kg      |  |
| Maximum<br>Water Volume           | 270ltr     |  |
| Pre fill foot<br>well Volume      | 98ltr      |  |
| Technical Helpline - 01242 822972 |            |  |