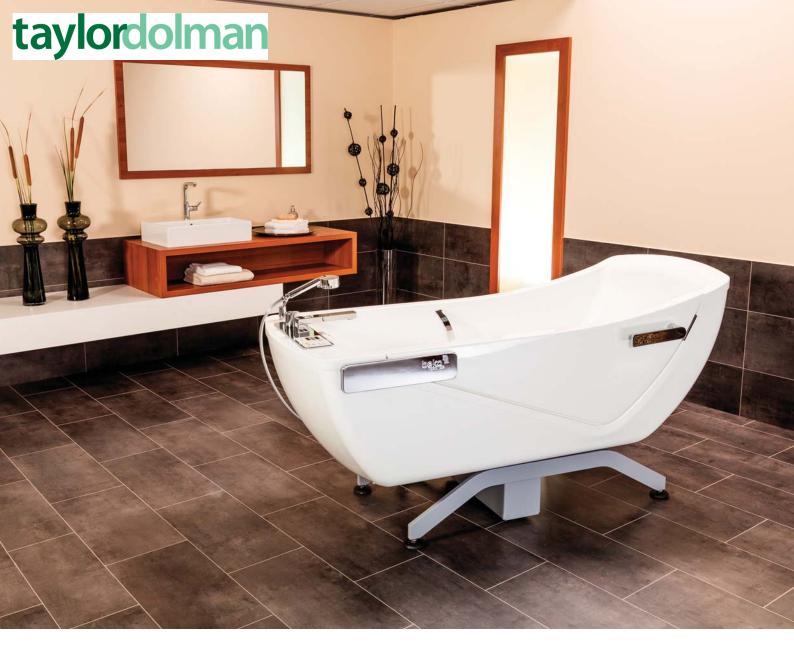

## Avero Motion Reclining Bath

The Avero Motion is the new fresh approach to stylish and comfortable bathing offering a safe experience for the client or patient whilst understanding the needs of the care giver.

Only one carer is needed to operate the Avero Motion and safely control the practical functions which have been incorporated into this bath. The carer can easily adjust the height of the bath and perform the reclining motion for easy access and bathing positioning making it simple to operate.

## **Features**

- Height adjustable
- Reclining
- Door handle with built in safety lock
- Large lightweight door
- Spacious 98ltr foot well
- Low user entry height of 490mm
- Compatible with the Carlo and Ora mobile hoists – See Page 28 - 29
- A range of thermostatic valves and shower options