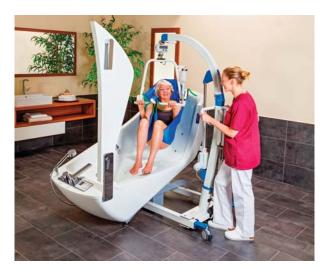

Only one carer is needed to operate the Avero Motion and safely control the practical functions which have been incorporated into this bath. The carer can easily adjust the height of the bath and perform the reclining motion for easy access and bathing positioning making it simple to operate.

## **Features**

- Height adjustable
- Reclining
- Door handle with built in safety lock
- Large lightweight door
- Spacious 98ltr foot well
- Low user entry height of 490mm
- Compatible with the Carlo and Ora mobile hoists – See Page 28 - 29
- A range of thermostatic valves and shower options