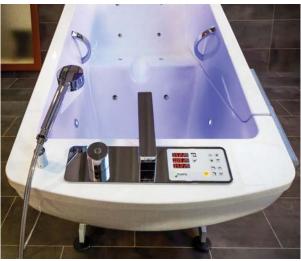

- Shower Gantry
- Air spa system
- Coloured light therapy system
- Music system
- Aromatherapy (in conjunction with Air spa)
- DES system
- Auto fill