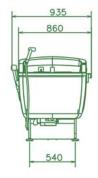

## **Technical**

| Length –<br>Entry Position        | 1760mm     |  |
|-----------------------------------|------------|--|
| Length –<br>Tilting Position      | 1908mm     |  |
| Minimum<br>External Width         | 860mm      |  |
| Maximum<br>External Width         | 935mm      |  |
| Maximum<br>Internal Width         | 680mm      |  |
| Working Height                    | 810/1010mm |  |
| Weight Capacity                   | 210kg      |  |
| Maximum<br>Water Volume           | 270ltr     |  |
| Pre fill foot<br>well Volume      | 98ltr      |  |
| Technical Helpline - 01242 822972 |            |  |