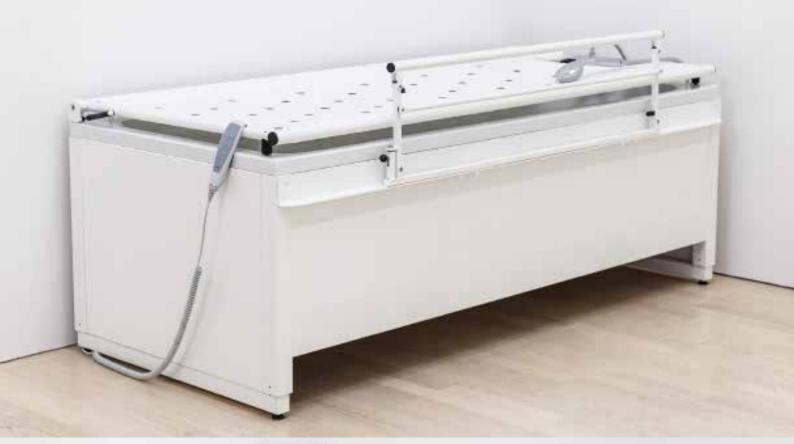

# **Ropox Bathtub**

Electric height adjustable bath for optimal comfort for the user and carer.

There is plenty of space under the bathtub and is accessible from both sides, which makes it possible to use mobile lifts.

The design and clean lines make the tub is easy to clean.

Ropox Bathtub incl. hand shower and mixer tap.