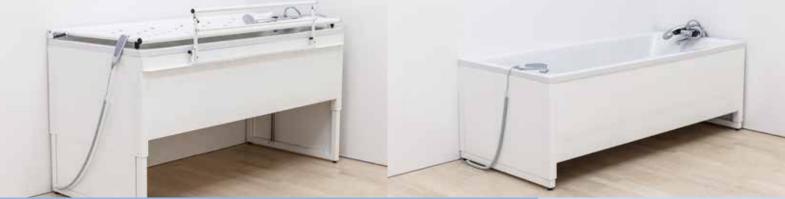

# **Ropox Bathtub**

Electric height adjustable bath for optimal comfort for the user and carer.

There is plenty of space under the bathtub and is accessible from both sides, which makes it possible to use mobile lifts.

Ropox Bathtub incl. hand shower and mixer tap.