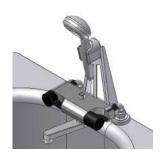

Ropox Bathtub incl. hand shower and mixer tap.

#### Accessory:

Shower bed for installation on the tub. Contact Ropox for the different variants.

Bed Guard for bathtub V-nr. 40-14186 for 160 cm V-nr. 40-14187 for 170 cm V-nr. 40-14188 for 180 cm

Support for hand shower V-nr. 40-14120