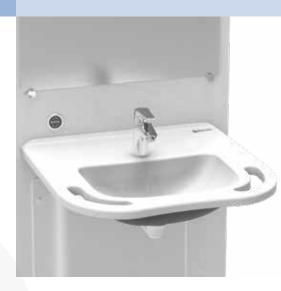

The Support washbasin gives good access and integrated handles that increases safety for users with limited physical capability.

The round corners of the SlimLine models minimize bacteria growth allowing you to keep a high hygiene level.

## VARIANT/MODEL

Mixer tap and plumbing kit as well as cover for installation is included with the washbasins.