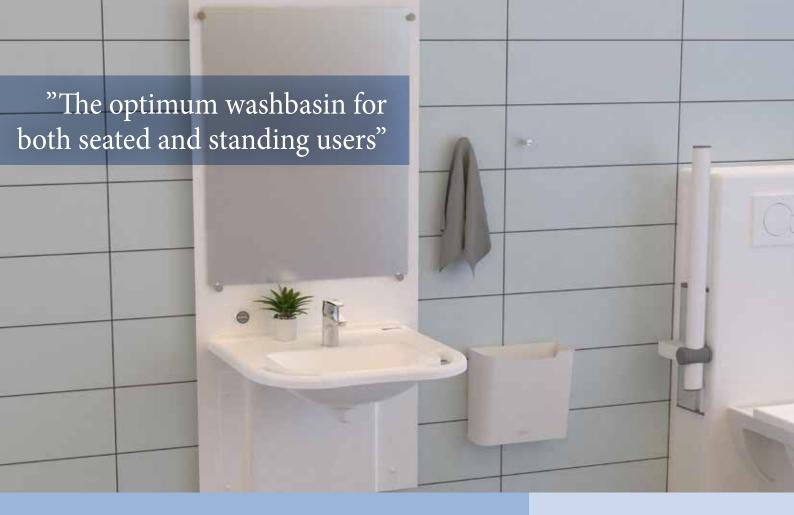

## WHEN YOU PREFER WASHBASIN AND MIRROR IN A COMBINED, SLIM AND ELEGANT SOLUTION

The SlimLine washbasin combines mirror and basin in one unit, and the mirror is therefore always at the right height no matter if you are sitting in a wheelchair or standing up. You adjust the height with a push on the control switch which is always within reach as it is located right under the mirror.

The Support washbasin gives good access and integrated handles that increases safety for users with limited physical capability.

The round corners of the SlimLine models minimize bacteria growth allowing you to keep a high hygiene level.