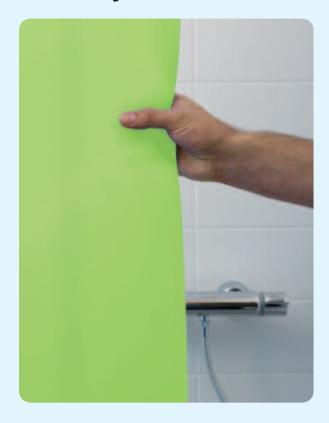

#### Velvety soft to the touch.

Cleanique®'s special material composition ensures three benefits for patients and nursing staff: The shower curtain is very pleasant to the touch. Water drips off completely, which prevents the formation of mould stains and mildew - this also applies to the splash guard.

#### Cleanliness from morning to night.

The seamless design and its microbial and fungicide features prevent mould stains, mildew and the formation of odour. The material does not absorb moisture and hardly crinkles. A minimum of care ensures a maximum of hygiene.