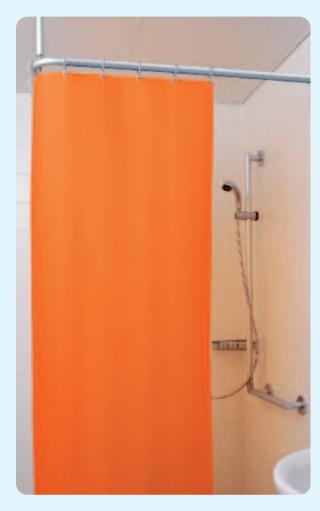

#### Velvety soft to the touch.

Cleanique®'s special material composition ensures three benefits for patients and nursing staff: The shower curtain is very pleasant to the touch. Water drips off completely, which prevents the formation of mould stains and mildew - this also applies to the splash guard.

#### Cleanliness from morning to night.

The seamless design and its microbial and fungicide features prevent mould stains, mildew and the formation of odour. The material does not absorb moisture and hardly crinkles. A minimum of care ensures a maximum of hygiene.