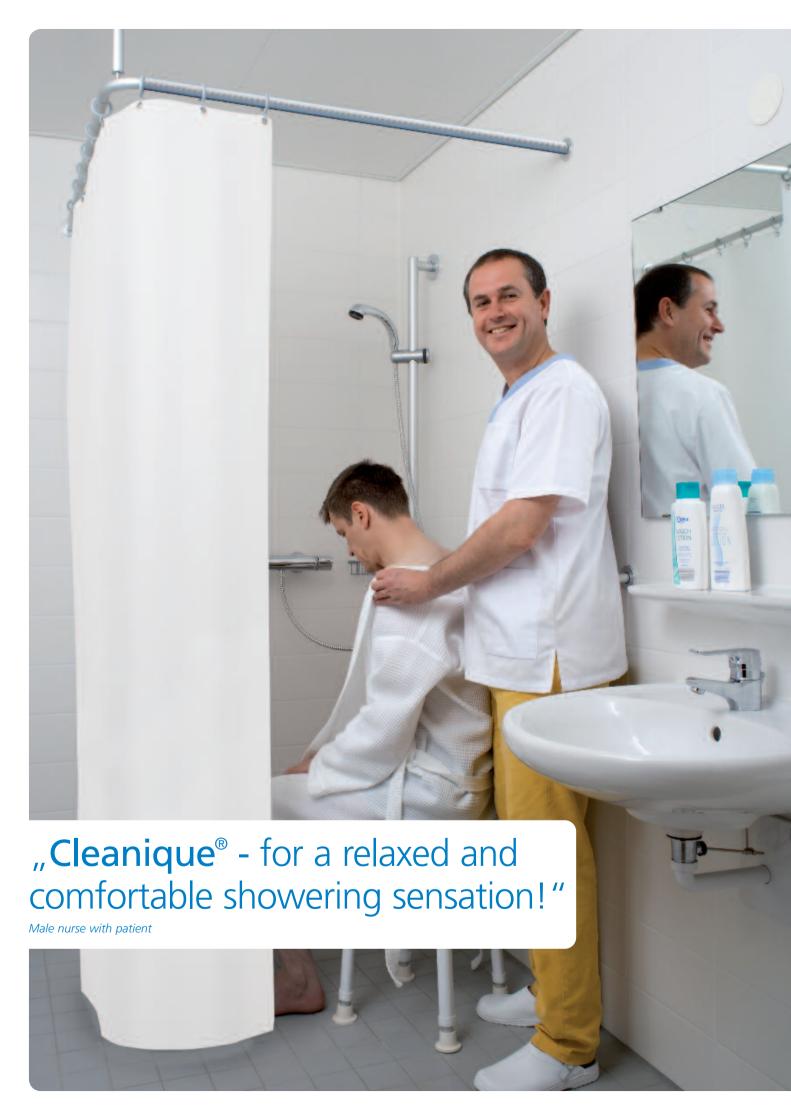

#### Velvety soft to the touch.

Cleanique®'s special material composition ensures three benefits for patients and nursing staff: The shower curtain is very pleasant to the touch. Water drips off completely, which prevents the formation of mould stains and mildew - this also applies to the splash guard.