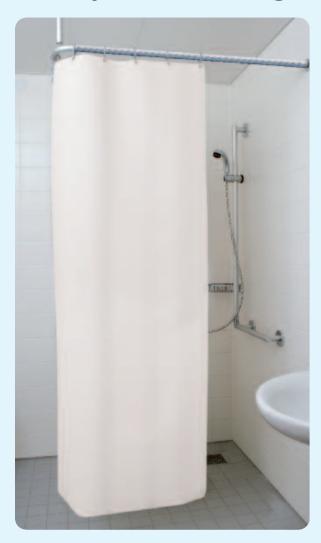

#### Cleanique The Shower Curtain

antibacterial

flame resistant

no mould stains no mildew

recyclable

#### Velvety soft to the touch.

Cleanique®'s special material composition ensures three benefits for patients and nursing staff: The shower curtain is very pleasant to the touch. Water drips off completely, which prevents the formation of mould stains and mildew - this also applies to the splash guard.

#### Cleanliness from morning to night.

The seamless design and its microbial and fungicide features prevent mould stains, mildew and the formation of odour. The material does not absorb moisture and hardly crinkles. A minimum of care ensures a maximum of hygiene.