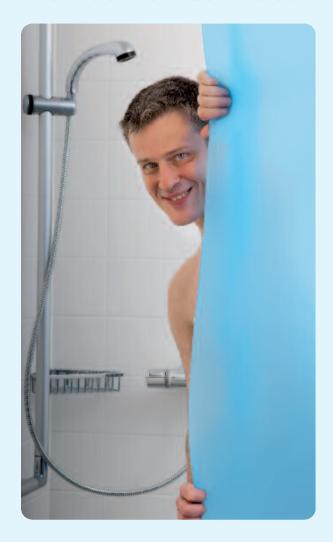

#### Velvety soft to the touch.

Cleanique®'s special material composition ensures three benefits for patients and nursing staff: The shower curtain is very pleasant to the touch. Water drips off completely, which prevents the formation of mould stains and mildew - this also applies to the splash guard.

does not cling to the skin

No mould stains No mildew

antibacterial

water-repellent

machine wash