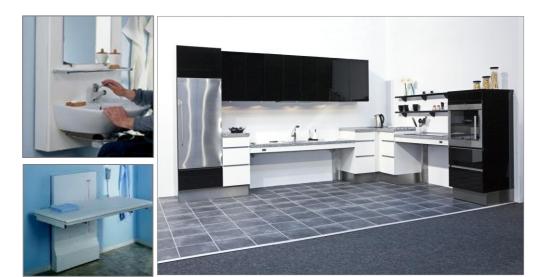

#### Seminar Includes:

- ❖ Good design ideas for People with Disabilities in the Kitchen and Bathroom.
- ❖ What are the problems faced by people with limited mobility and reach.
- Understanding these limitations and asking the right questions for the best design.
- ❖ How important the use of space and careful positioning of products can be to individuals.
- \* Reference to BS8300 and Part M.
- **\*** Example designs and layouts for different scenarios.