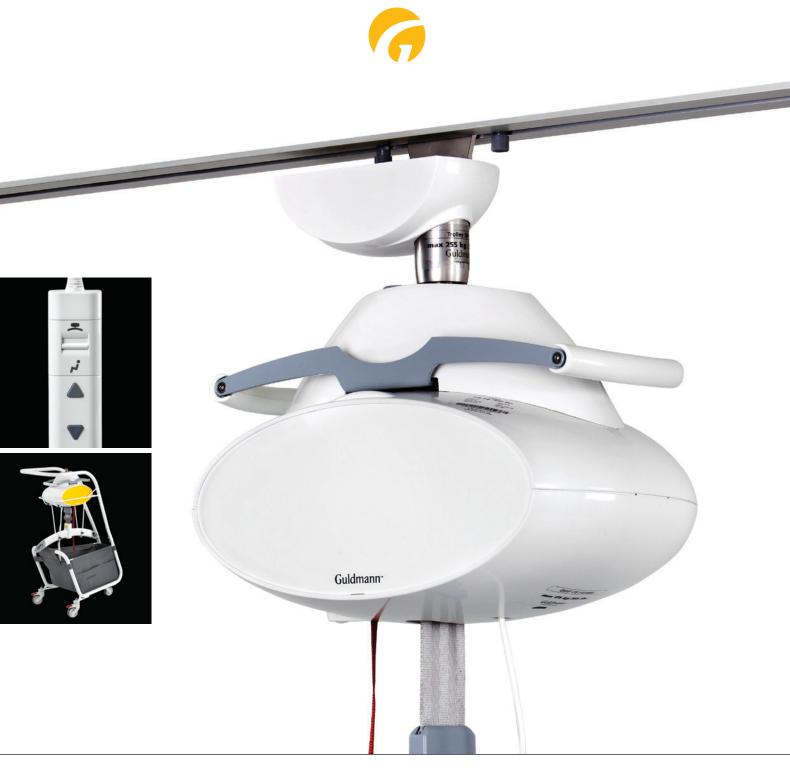

## - the flexible ceiling hoist

GH1 F – a flexible, self-installing ceiling hoist

The GH1 F – is a flexible lifting module that is easy to move from one room to another by means of the dedicated transport and storage trolley. It installs and removes itself automatically from the rail system, and thereby eliminates any lifting, stretching or straining by the care staff in the process of moving and installing the hoist. With the GH1 F you can decide to install rails in more or all of the rooms and settle with a few lifting modules that in the day-to-day care can easily be moved from one room to another.

## Flexible, efficient and safe

Once installed the GH1 F gives you exactly the same functionalities as the GH1 lifting module, - and compared with traditional portable hoists this also means that you achieve the same benefits as with a fixed ceiling hoist:

- Lifting height is not limited to the reach of the care staff
- The user does not hang low and can ٠ be lifted e.g. directly from a chair to bed, as well as from the floor
- High lifting capacity up to 255 kg
- The head of the user is free of the lifting module
- The most suitable/appropriate lifting hanger can be used - you can choose among a wide range of detachable lifting hangers