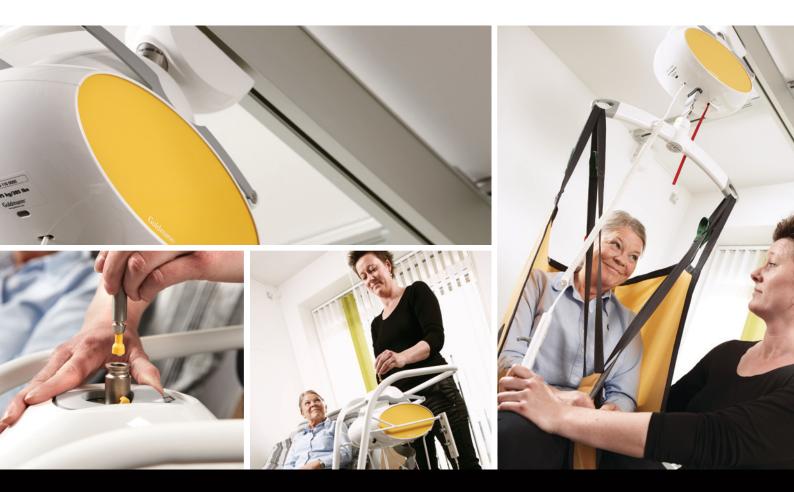

## - the flexible ceiling hoist

GH1 F – a flexible, self-installing ceiling hoist

The GH1 F – is a flexible lifting module that is easy to move from one room to another by means of the dedicated transport and storage trolley. It installs and removes itself automatically from the rail system, and thereby eliminates any lifting, stretching or straining by the care staff in the process of moving and installing the hoist. With the GH1 F you can decide to install rails in more or all of the rooms and settle with a few lifting modules that in the day-to-day care can easily be moved from one room to another.

## Flexible, efficient and safe

Once installed the GH1 F gives you exactly the same functionalities as the GH1 lifting module, - and compared with traditional portable hoists this also means that you achieve the same benefits as with a fixed ceiling hoist:

- Lifting height is not limited to the reach of the care staff
- The user does not hang low and can ٠ be lifted e.g. directly from a chair to bed, as well as from the floor
- High lifting capacity up to 255 kg
- The head of the user is free of the lifting module
- The most suitable/appropriate lifting hanger can be used - you can choose among a wide range of detachable lifting hangers