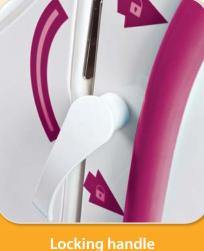

### Transcare Bath

- Reinforced fibreglass bath, white colour
- Handgrip
- Door lock in stainless steel
- 4 function hand control (up/down and recline/upright)
- Back-up battery power
- Electric supply: 240 VAc 50Hz