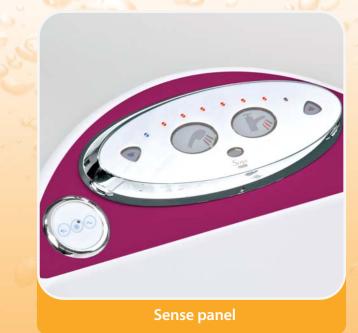

- Vertical travel:
- Water reserve:
- Maximum water volume:
- Maximum recline angle:

See Dy Call

- **Safe working load:**
- Weight of the bathtub:

200cm to 215cm

- Sense bath and shower concealed digital mixing valve offering programmable max,
  - min and default temperatures, automatic
  - temperature on outlet selection, duty
  - datalogging capabilities
- Shower flow control button
- Adjustable spray handset with 4 different spray actions
- Manual draining and overflow
- **Ø** 50mm draining plug