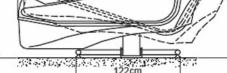

- Vertical travel:
- Water reserve:
- Maximum water volume:
- Maximum recline angle:

See Dy Call

- **Safe working load:**
- Weight of the bathtub:

200cm to 215cm

- Sense bath and shower concealed digital mixing valve offering programmable max,
  - min and default temperatures, automatic
  - temperature on outlet selection, duty
  - datalogging capabilities
- Shower flow control button
- Adjustable spray handset with 4 different spray actions
- Manual draining and overflow
- **Ø** 50mm draining plug

150mm

25 litres

90 litres

22.5°

200kg

140kg

- HydroSpa
- **ColourSpa**

30cm to 145cn to 62cm