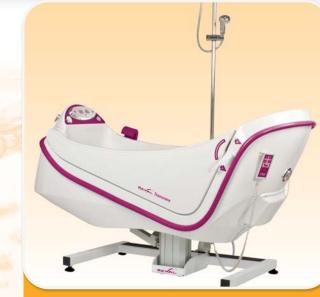

# Push-button posture management

The *Reval Transcare* is a highly versatile bathing system, which is ideal for patients with reduced posture control. The vertical-raise side door allows easy patient access and the highlow function prevents risk of caregiver back strain. The *Transcare* system also has a unique tilting function, which allows patients with challenging conditions to semi-recline while fully immersed neck deep in water.

**Tilt function** 