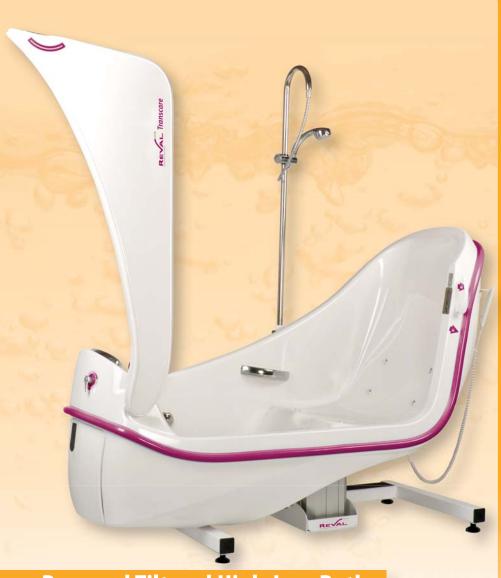

### Transcare

**Powered Tilt and High-Low Bath** 7200.00

# Transcare Bath

# Push-button posture management

The *Reval Transcare* is a highly versatile bathing system, which is ideal for patients with reduced posture control. The vertical-raise side door allows easy patient access and the highlow function prevents risk of caregiver back strain. The *Transcare* system also has a unique tilting function, which allows patients with challenging conditions to semi-recline while fully immersed neck deep in water.

HydroSpa, AromaSpa, ColourSpa and AudioSpa sensory treatment options are available with the *Transcare*, enabling patients to benefit from the therapeutic benefits of massage, colour, music and aromatherapy while enjoying a warm relaxing bath.

### Transcare Bath

- Reinforced fibreglass bath, white colour
- Handgrip
- Door lock in stainless steel
- 4 function hand control (up/down and recline/upright)
- Back-up battery power
- Electric supply: 240 VAc 50Hz

- Vertical travel:
- Water reserve:
- Maximum water volume:
- Maximum recline angle:

See Dy Call

- **Safe working load:**
- Weight of the bathtub:

200cm to 215cm

- Sense bath and shower concealed digital mixing valve offering programmable max,
  - min and default temperatures, automatic
  - temperature on outlet selection, duty
  - datalogging capabilities
- Shower flow control button
- Adjustable spray handset with 4 different spray actions
- Manual draining and overflow
- **Ø** 50mm draining plug