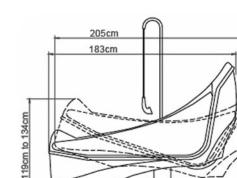

- Vertical travel:
- Water reserve:
- Maximum water volume:
- Maximum recline angle:

See Dy Call

- **Safe working load:**
- Weight of the bathtub:

200cm to 215cm

- Sense bath and shower concealed digital mixing valve offering programmable max,
  - min and default temperatures, automatic
  - temperature on outlet selection, duty
  - datalogging capabilities
- Shower flow control button
- Adjustable spray handset with 4 different spray actions
- Manual draining and overflow
- **Ø** 50mm draining plug

150mm

25 litres

90 litres

22.5°

200kg

140kg

- HydroSpa
- **ColourSpa**

30cm to 145cn to 62cm