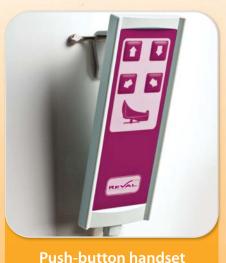

### Transcare Bath

- Reinforced fibreglass bath, white colour
- Handgrip
- Door lock in stainless steel
- 4 function hand control (up/down and recline/upright)
- Back-up battery power
- Electric supply: 240 VAc 50Hz