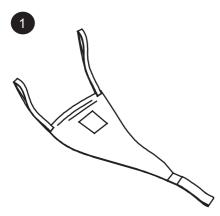

Guldmann™

Turner is a triangular sling with two lifting straps at one side and a strap to fix on the bed frame at the other side.

The user lies on his back in the bed. Place the hand on the pointed end of Turner and push it under the patient's loin while pressing the sling a bit downwards.