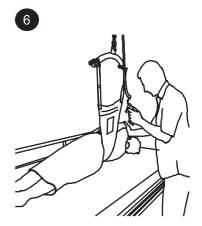

2

Draw the fixing strap out at the other side of the patient and fix it to the bed frame.

Δ

Now make the patient ready to be turned.

Mount the lifting straps on the lifting hanger of a ceiling hoist or a mobile hoist.

Activate the hoist and support the patient's shoulder at the same time. Never raise the lifting hanger higher than necessary.