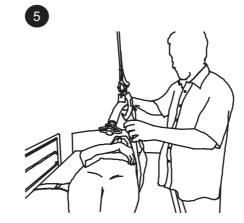

Activate the hoist and support the patient's shoulder at the same time. Never raise the lifting hanger higher than necessary.