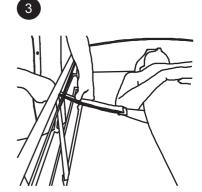

2

Draw the fixing strap out at the other side of the patient and fix it to the bed frame.

Δ

Now make the patient ready to be turned.

Mount the lifting straps on the lifting hanger of a ceiling hoist or a mobile hoist.