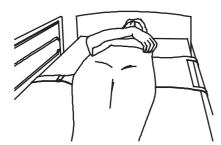

Guldmann™

Turner is a triangular sling with two lifting straps at one side and a strap to fix on the bed frame at the other side.

The user lies on his back in the bed. Place the hand on the pointed end of Turner and push it under the patient's loin while pressing the sling a bit downwards.

2

Draw the fixing strap out at the other side of the patient and fix it to the bed frame.

Δ

Now make the patient ready to be turned.

Mount the lifting straps on the lifting hanger of a ceiling hoist or a mobile hoist.